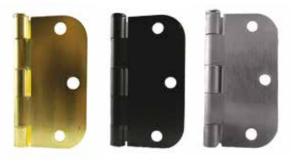

### Hinges

We offer hinges in three different finishes: Bright Brass, Oil Rubbed Bronze and Satin Nickel.

For a complete list of door accessories, please contact a Woodport Doors' distributor/seller. Visit our website to find a seller near you.