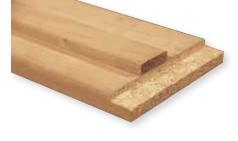

INTERIOR PROFILES

Edge bands

When looking for a seamless fit, we realize that the door frames in some houses call for a bit more wiggle room than others. Woodport's exterior doors are crafted with edge bands that are wider (3/4")than industry standards, allowing you to cut your new wood door to size so it will fit your house perfectly.