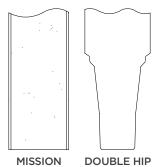

6 Panel Flat, Square Top Shown In: Douglas Fir 6TM

5 Panel Flat, Square Top Shown In: Birch 5TM

DOOR OPTIONS AVAILABLE

**STICKING PROFILES:** Mission, Ovolo

PANEL PROFILES: Flat, Single Hip Raised, Double Hip Raised, Bladder Press Raised

#### DOOR OPTIONS AVAILABLE

STICKING PROFILES: Mission, Ovolo

PANEL PROFILES: Flat, Single Hip Raised, Double Hip Raised, Bladder Press Raised

| EXTERIOR |
|----------|
| PRE-HUNG |
|          |
| BI-FOLD  |

Full Louver Plantation, Square Top Shown In: Douglas Fir 1LVP Louver Over One Panel Raised, Square Top Shown In: Maple Panel Profile Options: Flat, Single Hip Raised, Double Hip Raised, Bladder Press Raised 1LV1TC

2 Panel Café, Scroll Top\* Shown In: Clear Pine Panel Profile Options: Flat, Single Hip Raised, Double Hip Raised, Bladder Press Raised 2TC-CAFE

Louver Over 2 Panel Raised, Square Top Shown In: Maple Panel Profile Options: Flat, Single Hip Raised, Double Hip Raised, Bladder Press Raised 1LV2TC