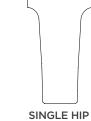

6 Panel Flat, Square Top Shown In: Douglas Fir 6TM

5 Panel Flat, Square Top Shown In: Birch 5TM

DOOR OPTIONS AVAILABLE

**STICKING PROFILES:** Mission, Ovolo

PANEL PROFILES: Flat, Single Hip Raised, Double Hip Raised, Bladder Press Raised

#### DOOR OPTIONS AVAILABLE

STICKING PROFILES: Mission, Ovolo

PANEL PROFILES: Flat, Single Hip Raised, Double Hip Raised, Bladder Press Raised

| EXTERIOR |
|----------|
| PRE-HUNG |
|          |
| BI-FOLD  |

Full Louver Plantation, Square Top Shown In: Douglas Fir 1LVP Louver Over One Panel Raised, Square Top Shown In: Maple Panel Profile Options: Flat, Single Hip Raised, Double Hip Raised, Bladder Press Raised 1LV1TC

2 Panel Café, Scroll Top\* Shown In: Clear Pine Panel Profile Options: Flat, Single Hip Raised, Double Hip Raised, Bladder Press Raised 2TC-CAFE

Louver Over 2 Panel Raised, Square Top Shown In: Maple Panel Profile Options: Flat, Single Hip Raised, Double Hip Raised, Bladder Press Raised 1LV2TC