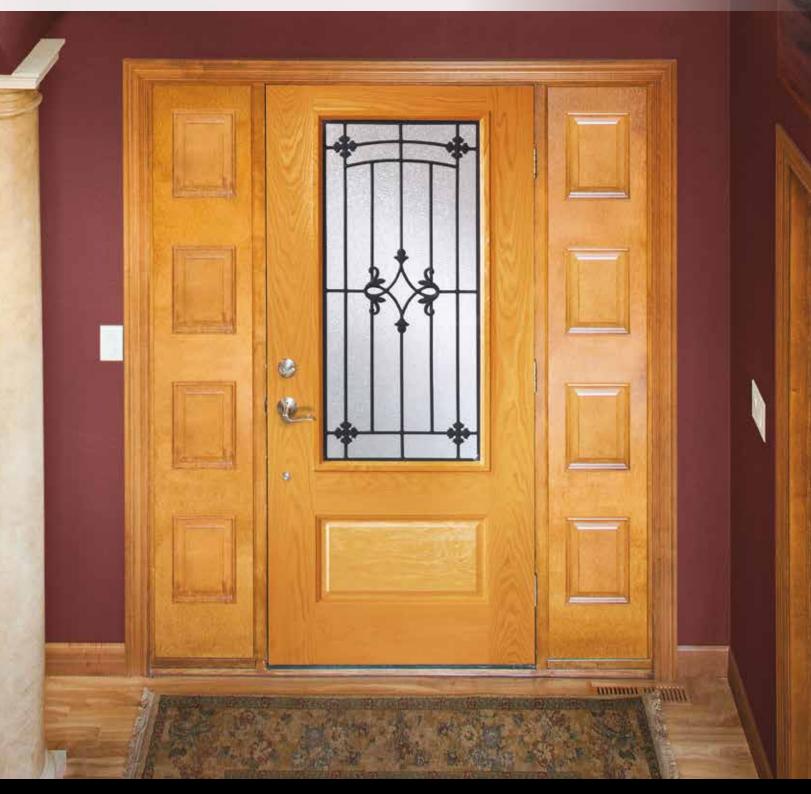

## French & Decorative Glass Doors

Interior & Exterior

## Customize with glass

Sunlight streams in through our finely crafted French and decorative doors.

Visit us online at www.WoodportDoors.com for the full selection of French and decorative glass doors that let the light in and keep the noise out.

Door | Exterior, 1 Lite 2 Panel Raised Reverse, Square Top | 1L2TMRV-EXT Sidelite | Full View Sidelite, Square Top | FV Top Rail Options: Eyebrow, Arched, Square Shown In: Cherry, with Aztec Glass

1 Lite Over 1 Panel Raised, Square Top Top Rail Options: Eyebrow, Arched, Square Shown In: Clear Pine, with Custom Printed Frosted Glass 1L1TC