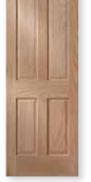

## Doors that inspire

From simple and sleek to bold and ornate, Woodport makes wood panel doors that inspire.

We have arched, eyebrow, square, horizontal and contemporary styles, available for interior or exterior use in sizes and styles to fit your home.

6 Panel Flat, Square Top Shown In: Douglas Fir 6TM

5 Panel Flat, Square Top Shown In: Birch 5TM

DOOR OPTIONS AVAILABLE

**STICKING PROFILES:** Mission, Ovolo

PANEL PROFILES: Flat, Single Hip Raised, Double Hip Raised, Bladder Press Raised