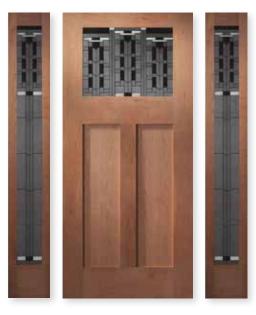

## Sidelights

Narrow glass windows next to one or both sides of a wooden door, our sidelights make elegant additions to both interior and exterior entrances. Sidelights anchor and accentuate the door, turning it into an attention-getter.

## Transoms

A transom is a horizontal molding or window over the top of the door. Transoms add a smart, sharp and stylish look to every entrance.