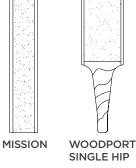

6 Panel Flat, Square Top Shown In: Douglas Fir 6TM

5 Panel Flat, Square Top Shown In: Birch 5TM

DOOR OPTIONS AVAILABLE

**STICKING PROFILES:** Mission, Ovolo

PANEL PROFILES: Flat, Single Hip Raised, Double Hip Raised, Bladder Press Raised