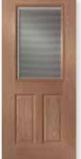

Door | Exterior, 1 Lite 2 Panel Raised Reverse, Square Top | 1L2TMRV-EXT Sidelite | Full View Sidelite, Square Top | FV Top Rail Options: Eyebrow, Arched, Square Shown In: Cherry, with Aztec Glass

1 Lite Over 1 Panel Raised, Square Top Top Rail Options: Eyebrow, Arched, Square Shown In: Clear Pine, with Custom Printed Frosted Glass 1L1TC

10 Lite, Eyebrow Top Top Rail Options: Eyebrow, Arched, Square Shown In: Maple, with Clear Flat Glass FFE FFE

Full View Over 2 Panel Raised, Double Door Common Arch Top Top Rail Options: Eyebrow, Arched, Square Shown In: Walnut, with Bamboo Glass FVCA2TC

Door | 15 Lite French, Square Top | MPFF Sidelite | 5 Equal Lites Sidelite | 5FF Top Rail Options: Arched, Square Shown In: Maple, with Clear Flat Glass ┡┡║╧

1 Lite Over 1 Panel Raised, Arch Top Top Rail Options: Eyebrow, Arched, Square Shown In: Red Oak, with Clear Flat Glass 1LA1TC

Exterior, 9 Lite Over 2 Panel Raised, Square Top Top Rail Options: Arched, Square Shown In: Clear Pine, with Clear Flat Glass 9L2TC

Exterior, Full View Over 1 Panel Raised, Square Top Top Rail Options: Square Only Shown In: Red Oak, with Privacy Glass and Wrought Iron Insert FV1TC-EXT

Exterior, 1 Lite Over 2 Panel Raised, Square Top Top Rail Options: Square Only Shown In: Red Oak, with Blind in Glass Insert 1L2TC-EXT

Door | Exterior, 6 Lite Over 2 Panel Flat, Square Top | 6L2TMRV-EXT Sidelite | Exterior, 2 Lite Over 1 Panel Flat, Square Top | 2L1TM-EXT Top Rail Options: Square Only Shown In: Oak, with Clear Flat Glass