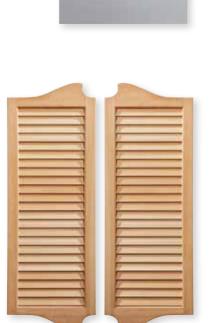

## Lighten the room

Lighten the mood of any room with louver and café doors from Woodport. Well-fashioned as pantry, closet or laundry room doors, they can be customized to create the look and feel you desire. Café doors can also make a great feature piece for a man cave or in-home bar. Visit our website to see the full range of styles.

Full Louver Plantation, Square Top Shown In: Douglas Fir 1LVP Louver Over One Panel Raised, Square Top Shown In: Maple Panel Profile Options: Flat, Single Hip Raised, Double Hip Raised, Bladder Press Raised 1LV1TC

2 Panel Café, Scroll Top\* Shown In: Clear Pine Panel Profile Options: Flat, Single Hip Raised, Double Hip Raised, Bladder Press Raised 2TC-CAFE

Louver Over 2 Panel Raised, Square Top Shown In: Maple Panel Profile Options: Flat, Single Hip Raised, Double Hip Raised, Bladder Press Raised 1LV2TC

Louver Over Louver, Square Top Shown In: Primed Poplar 2LV

Full Louver, Square Top Shown In: Red Oak 1LV