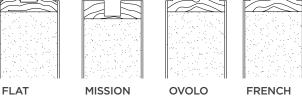

6 Panel Flat, Square Top Shown In: Douglas Fir 6TM

5 Panel Flat, Square Top Shown In: Birch 5TM

DOOR OPTIONS AVAILABLE

**STICKING PROFILES:** Mission, Ovolo

PANEL PROFILES: Flat, Single Hip Raised, Double Hip Raised, Bladder Press Raised

#### DOOR OPTIONS AVAILABLE

STICKING PROFILES: Mission, Ovolo

PANEL PROFILES: Flat, Single Hip Raised, Double Hip Raised, Bladder Press Raised

| EXTERIOR |
|----------|
| PRE-HUNG |
|          |
| BI-FOLD  |

#### DOOR OPTIONS AVAILABLE

**STICKING PROFILES:** Mission, Qtr Round

TOP RAIL OPTIONS: Square

\* Scroll top curvatures may vary.

Enjoy the beauty of your doors in a matching frame or a frame in the specie of your choice. Why not allow us to make your installation quick and easy by pre-hanging your door for you. Explore all of your options at www.WoodportDoors.com.