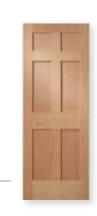

3 Equal Panel Raised, Arch Top Shown In: Select Alder 3ACC 2 Panel Raised, Arch Top Shown In: Walnut 2AC

5 Panel Raised Horizontal, Square Top Shown In: Clear Pine 5TCH

4 Panel Raised, Square Top Shown In: Red Oak 4TC

6 Panel Flat, Square Top Shown In: Douglas Fir 6TM

5 Panel Flat, Square Top Shown In: Birch 5TM

DOOR OPTIONS AVAILABLE

**STICKING PROFILES:** Mission, Ovolo

PANEL PROFILES: Flat, Single Hip Raised, Double Hip Raised, Bladder Press Raised