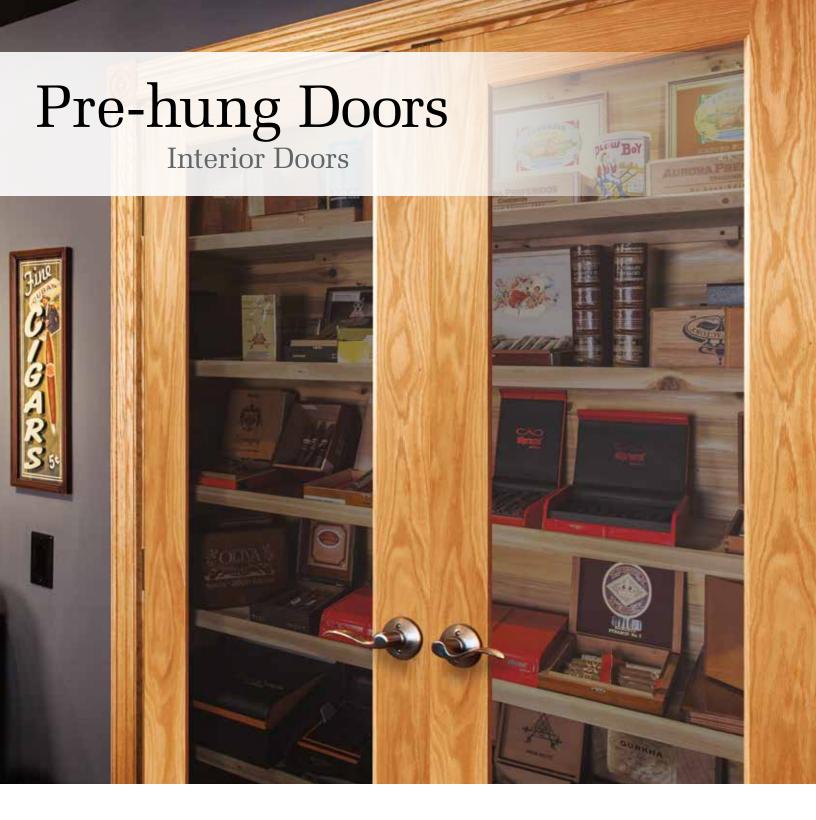

| Pre-hung Doors          |    |
|-------------------------|----|
| Panel & Profile Options |    |
| Glass & Wood Options    | 14 |
| Door Accessories        |    |

#### DOOR OPTIONS AVAILABLE

**STICKING PROFILES:** Mission, Qtr Round

TOP RAIL OPTIONS: Square

\* Scroll top curvatures may vary.

Enjoy the beauty of your doors in a matching frame or a frame in the specie of your choice. Why not allow us to make your installation quick and easy by pre-hanging your door for you. Explore all of your options at www.WoodportDoors.com.