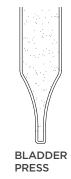

6 Panel Flat, Square Top Shown In: Douglas Fir 6TM

5 Panel Flat, Square Top Shown In: Birch 5TM

DOOR OPTIONS AVAILABLE

**STICKING PROFILES:** Mission, Ovolo

PANEL PROFILES: Flat, Single Hip Raised, Double Hip Raised, Bladder Press Raised

#### DOOR OPTIONS AVAILABLE

STICKING PROFILES: Mission, Ovolo

PANEL PROFILES: Flat, Single Hip Raised, Double Hip Raised, Bladder Press Raised

| EXTERIOR |
|----------|
| PRE-HUNG |
|          |
| BI-FOLD  |

Full Louver Plantation, Square Top Shown In: Douglas Fir 1LVP Louver Over One Panel Raised, Square Top Shown In: Maple Panel Profile Options: Flat, Single Hip Raised, Double Hip Raised, Bladder Press Raised 1LV1TC

2 Panel Café, Scroll Top\* Shown In: Clear Pine Panel Profile Options: Flat, Single Hip Raised, Double Hip Raised, Bladder Press Raised 2TC-CAFE

Louver Over 2 Panel Raised, Square Top Shown In: Maple Panel Profile Options: Flat, Single Hip Raised, Double Hip Raised, Bladder Press Raised 1LV2TC