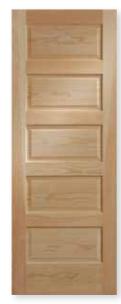

6 Panel Flat, Square Top Shown In: Douglas Fir 6TM

5 Panel Flat, Square Top Shown In: Birch 5TM

DOOR OPTIONS AVAILABLE

**STICKING PROFILES:** Mission, Ovolo

PANEL PROFILES: Flat, Single Hip Raised, Double Hip Raised, Bladder Press Raised