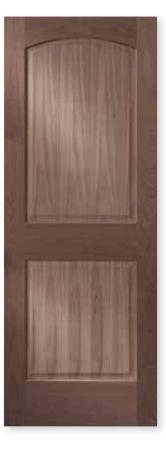

## Doors that inspire

From simple and sleek to bold and ornate, Woodport makes wood panel doors that inspire.

We have arched, eyebrow, square, horizontal and contemporary styles, available for interior or exterior use in sizes and styles to fit your home.

3 Equal Panel Raised, Arch Top Shown In: Select Alder 3ACC 2 Panel Raised, Arch Top Shown In: Walnut 2AC

5 Panel Raised Horizontal, Square Top Shown In: Clear Pine 5TCH

4 Panel Raised, Square Top Shown In: Red Oak 4TC

3 Panel Flat, Square Top Shown In: Primed MDF, with Solid Wood Edge Strips M3TM

3 Panel Flat Reverse, Classic Top Shown In: Poplar 3EMRV

1 Panel Flat, Classic Top Shown In: Red Oak 1EM

3 Panel Raised, Arch Top Shown In: Select Alder 3AC