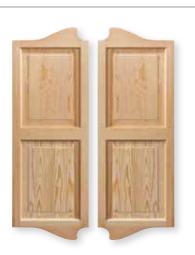

## Lighten the room

Lighten the mood of any room with louver and café doors from Woodport. Well-fashioned as pantry, closet or laundry room doors, they can be customized to create the look and feel you desire. Café doors can also make a great feature piece for a man cave or in-home bar. Visit our website to see the full range of styles.

2 Panel Café, Scroll Top\* Shown In: Clear Pine Panel Profile Options: Flat, Single Hip Raised, Double Hip Raised, Bladder Press Raised 2TC-CAFE

Louver Over 2 Panel Raised, Square Top Shown In: Maple Panel Profile Options: Flat, Single Hip Raised, Double Hip Raised, Bladder Press Raised 1LV2TC