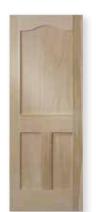

3 Panel Flat, Square Top Shown In: Primed MDF, with Solid Wood Edge Strips M3TM

3 Panel Flat Reverse, Classic Top Shown In: Poplar 3EMRV

1 Panel Flat, Classic Top Shown In: Red Oak 1EM

3 Panel Raised, Arch Top Shown In: Select Alder 3AC