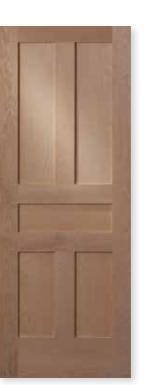

3 Equal Panel Raised, Arch Top Shown In: Select Alder 3ACC 2 Panel Raised, Arch Top Shown In: Walnut 2AC

5 Panel Raised Horizontal, Square Top Shown In: Clear Pine 5TCH

4 Panel Raised, Square Top Shown In: Red Oak 4TC