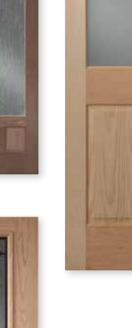

## Doors that inspire

From simple and sleek to bold and ornate, Woodport makes wood panel doors that inspire.

We have arched, eyebrow, square, horizontal and contemporary styles, available for interior or exterior use in sizes and styles to fit your home.

3 Equal Panel Raised, Arch Top Shown In: Select Alder 3ACC 2 Panel Raised, Arch Top Shown In: Walnut 2AC

5 Panel Raised Horizontal, Square Top Shown In: Clear Pine 5TCH

4 Panel Raised, Square Top Shown In: Red Oak 4TC

3 Panel Flat, Square Top Shown In: Primed MDF, with Solid Wood Edge Strips M3TM

3 Panel Flat Reverse, Classic Top Shown In: Poplar 3EMRV

1 Panel Flat, Classic Top Shown In: Red Oak 1EM

3 Panel Raised, Arch Top Shown In: Select Alder 3AC