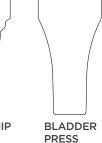

6 Panel Flat, Square Top Shown In: Douglas Fir 6TM

5 Panel Flat, Square Top Shown In: Birch 5TM

DOOR OPTIONS AVAILABLE

**STICKING PROFILES:** Mission, Ovolo

PANEL PROFILES: Flat, Single Hip Raised, Double Hip Raised, Bladder Press Raised

#### DOOR OPTIONS AVAILABLE

STICKING PROFILES: Mission, Ovolo

PANEL PROFILES: Flat, Single Hip Raised, Double Hip Raised, Bladder Press Raised

| EXTERIOR |
|----------|
| PRE-HUNG |
|          |
| BI-FOLD  |

Full Louver Plantation, Square Top Shown In: Douglas Fir 1LVP Louver Over One Panel Raised, Square Top Shown In: Maple Panel Profile Options: Flat, Single Hip Raised, Double Hip Raised, Bladder Press Raised 1LV1TC

2 Panel Café, Scroll Top\* Shown In: Clear Pine Panel Profile Options: Flat, Single Hip Raised, Double Hip Raised, Bladder Press Raised 2TC-CAFE

Louver Over 2 Panel Raised, Square Top Shown In: Maple Panel Profile Options: Flat, Single Hip Raised, Double Hip Raised, Bladder Press Raised 1LV2TC