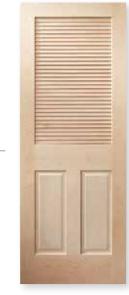

Full Louver Plantation, Square Top Shown In: Douglas Fir 1LVP Louver Over One Panel Raised, Square Top Shown In: Maple Panel Profile Options: Flat, Single Hip Raised, Double Hip Raised, Bladder Press Raised 1LV1TC