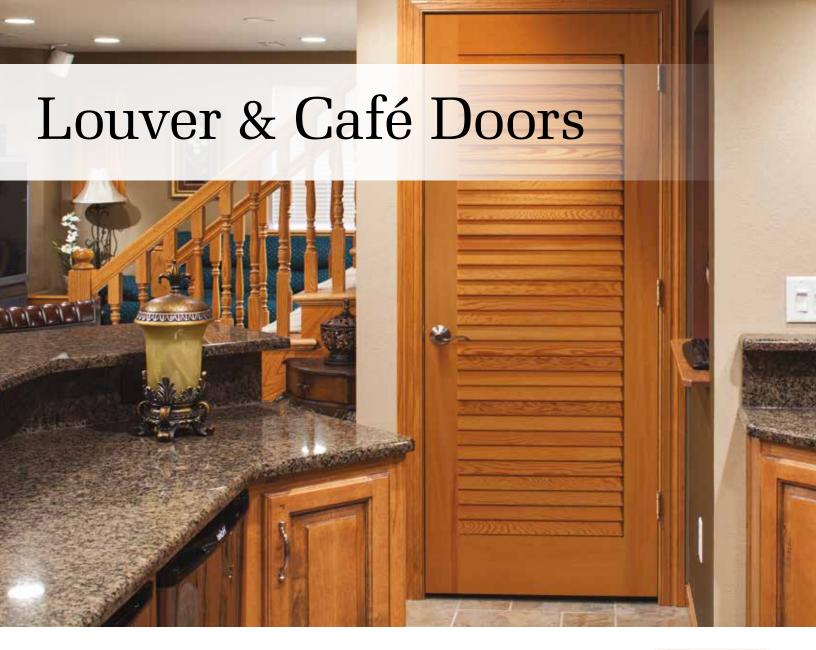

## Lighten the room

Lighten the mood of any room with louver and café doors from Woodport. Well-fashioned as pantry, closet or laundry room doors, they can be customized to create the look and feel you desire. Café doors can also make a great feature piece for a man cave or in-home bar. Visit our website to see the full range of styles.