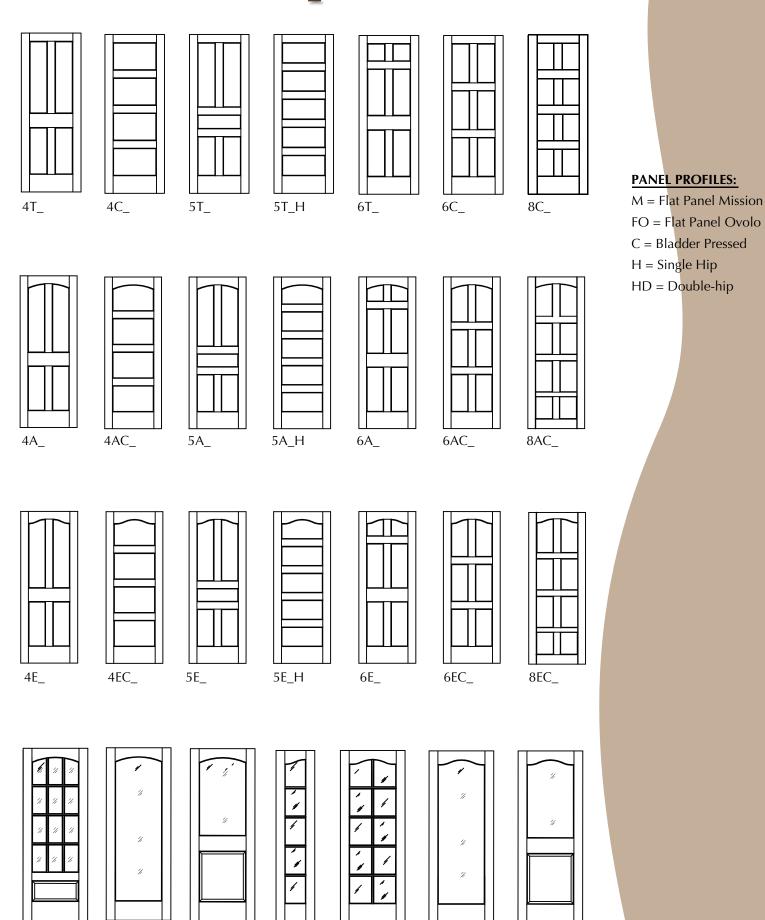

vailable to design the perfect door for your home or business.

**Decorative Panel** Options:

- Painted Chalkboard
- Magnetic Chalkboard
- White Board



Laundry



Pantry



Wine



Prairie V-Grooved



15-Lite V-Grooved



Custom Etching





# It's all in the details

For the finishing touches...

Pick and choose the final details to make your door unique.

## **Sticking Profiles**

Choose the profile that frames your panel and give your door an edge.

### **Door Panels**

The design of a door's panel adds a level of detail & polish to the overall feel of the door.





### **Door Profiles**

Combine sticking and panel options to create the perfect style to fit your home or business.



## Panel

#### TRADITIO NAL(T)



### ARCH(A)



### EYEBROW(E)



#### FRENCH(F)



# **Options**



FVE

1LE-1TC

FFA-1TC

FVA

1LA-1TC

FFE-5

FFE-10

### **CUSTOM DOORS**

### Start with inspiration

Whether it's art or architecture, furniture or fashion, we'll use what inspires you to make your dream door a reality.



### Detail the design

We'll draft line drawings that will be the blueprint for your door, making it possible for you to see the design before it's put into production.



### Craft your custom creation

Our craftsmen will create the perfect fit - a breathtaking feature you and your guests will admire for years to come.



### **Contemporary Doors**

Create your own glass or panel layout to fit the design of your home or business, like our 11-lite door shown.



### Build the perfect door

Use our online software tool to create the door of your dreams with the click o