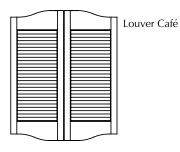

# Louver & Café Doors

Designed to provide privacy and ventilation, louver doors are available in a variety of layouts with standard louver or Plantation louver options. Visit us at www.woodportdoors.com to see more styles.

Louver Panel

Louver Over 2 Panel Raised

Louver Over Louver

Full Louver

Full Louver Plantation

Raised Panel / Panel Café