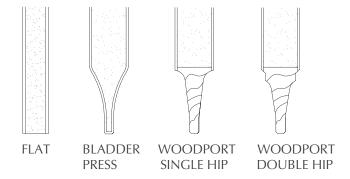

## **Sticking Profiles**

Choose the profile that frames your panel and give your door an edge.

### **Door Panels**

The design of a door's panel adds a level of detail & polish to the overall feel of the door.