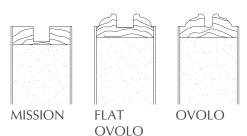

## **Sticking Profiles**

Choose the profile that frames your panel and give your door an edge.

### **Door Panels**

The design of a door's panel adds a level of detail & polish to the overall feel of the door.