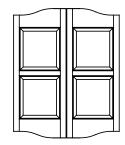

# Louver & Café Doors

Designed to provide privacy and ventilation, louver doors are available in a variety of layouts with standard louver or Plantation louver options. Visit us at www.woodportdoors.com to see more styles.

Louver Panel

Louver Over 2 Panel Raised

Louver Over Louver

Full Louver

Full Louver Plantation

Raised Panel / Panel Café