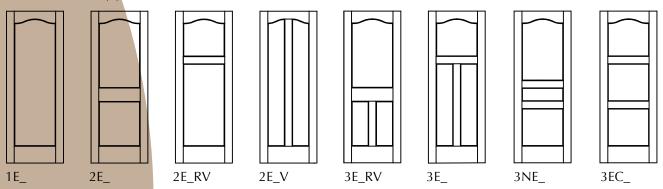

## **Sticking Profiles**

Choose the profile that frames your panel and give your door an edge.

### **Door Panels**

The design of a door's panel adds a level of detail & polish to the overall feel of the door.

### **Door Profiles**

Combine sticking and panel options to create the perfect style to fit your home or business.