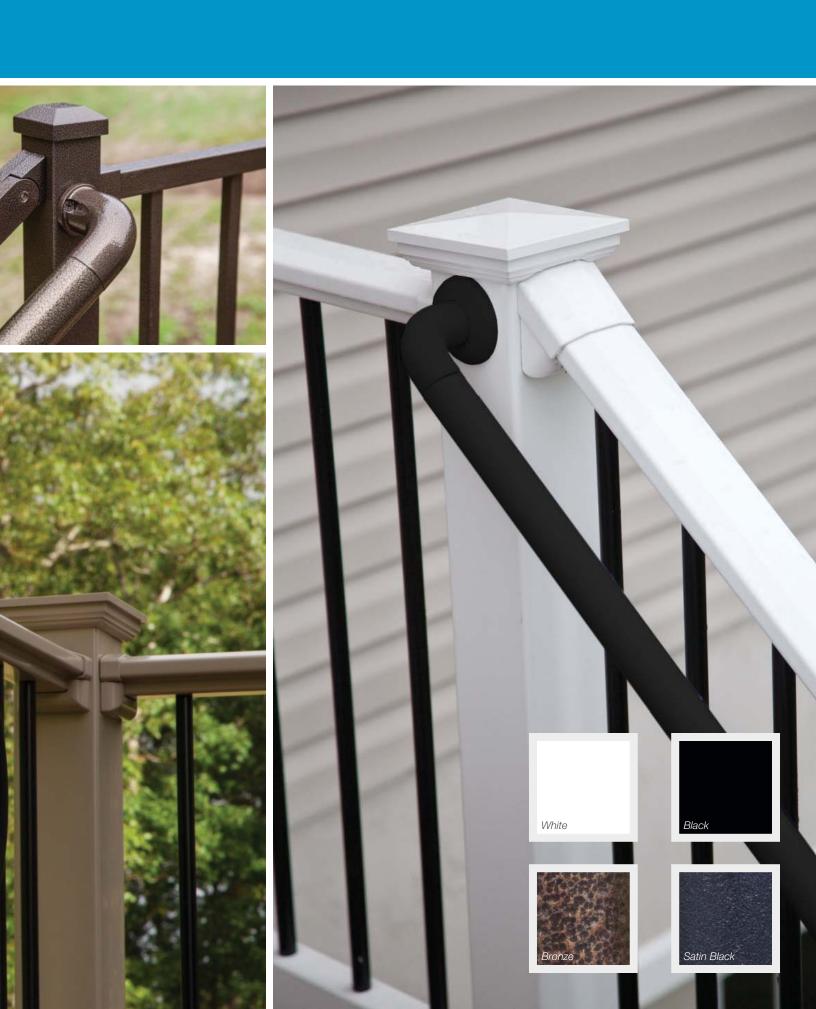

### **ALUMINUM** HAND RAIL<sup>TM</sup>

railing for both the homeowner and the home builders alike.

- Charles, Lumberyard Manager, DE