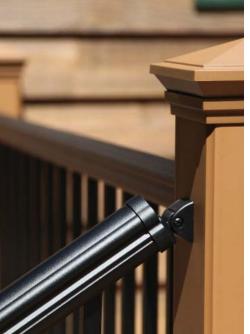

1 A Quality Product

Everything you need is included in each railing kit box for a railing installation that exudes timeless elegance while providing low-maintenance dependability for years to come!

2 Strength & Dependability

Endurance Original Rail boasts the low-maintenance of a vinyl railing system with the dependable strength of the aluminum reinforced top and bottom rails to keep your family safe and secure.

3 Installation Options

Whether you're installing on existing 4" x 4" posts or elegant round columns, our complete line of bracket kits help you complete any project! With 4 balusters styles and 3 color options, you're sure to find your perfect style combination with Endurance!