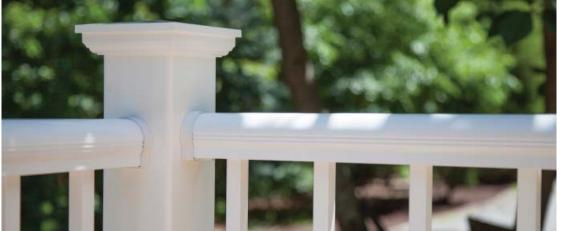

# TITIES PRO RAIL

TITAN PRO and TITAN PRO XL were created with the installer in mind. A Titan rail section assembles in minutes and is ideal for residential and commercial applications. Metal-to-metal connections add to the sound engineering that enables easy and safe installations. Titan is manufactured using the highest quality materials to meet your performance and building requirements.

1 Easy Installation

Titan posts comes with a low-maintenance vinyl sleeve and pre-attached brackets making them ready to go for your installation. Just drop in the rail sections as you assemble them and you're all set!