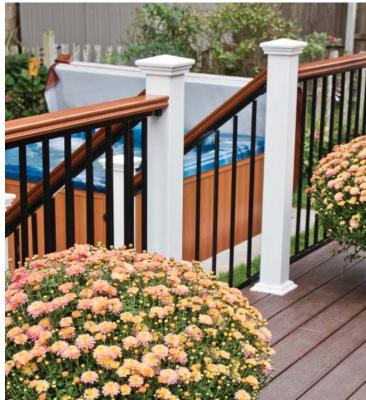

### Why ORIGINAL RAIL™?

ENDURANCE ORIGINAL RAIL™ is the cornerstone of the RDI product line. The most complete system of railing kits is coupled with a variety of accessory brackets that allow installation to almost any surface at any level angle up to 45°. Simple form and dependable function unite this railing design to maintain safety without sacrificing the elegant presentation of your home or commercial space. All kits are available in your choice of balusters: square, turned, or round metal, and are included in the kit. Glass balusters sold separately.

1 A Quality Product

Everything you need is included in each railing kit box for a railing installation that exudes timeless elegance while providing low-maintenance dependability for years to come!

2 Strength & Dependability

Endurance Original Rail boasts the low-maintenance of a vinyl railing system with the dependable strength of the aluminum reinforced top and bottom rails to keep your family safe and secure.

3 Installation Options

Whether you're installing on existing 4" x 4" posts or elegant round columns, our complete line of bracket kits help you complete any project! With 4 balusters styles and 3 color options, you're sure to find your perfect style combination with Endurance!