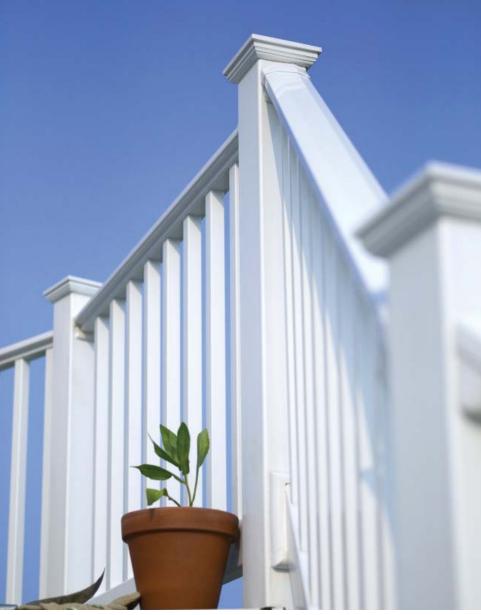

### Why ORIGINAL RAIL™?

ENDURANCE ORIGINAL RAIL™ is the cornerstone of the RDI product line. The most complete system of railing kits is coupled with a variety of accessory brackets that allow installation to almost any surface at any level angle up to 45°. Simple form and dependable function unite this railing design to maintain safety without sacrificing the elegant presentation of your home or commercial space. All kits are available in your choice of balusters: square, turned, or round metal, and are included in the kit. Glass balusters sold separately.

Endurance Original Rail boasts the low-maintenance of a vinyl railing system with the dependable strength of the aluminum reinforced top and bottom rails to keep your family safe and secure.

3 Installation Options