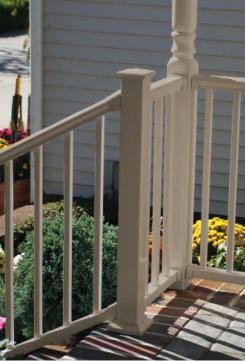

### Why ORIGINAL RAIL™?

ENDURANCE ORIGINAL RAIL™ is the cornerstone of the RDI product line. The most complete system of railing kits is coupled with a variety of accessory brackets that allow installation to almost any surface at any level angle up to 45°. Simple form and dependable function unite this railing design to maintain safety without sacrificing the elegant presentation of your home or commercial space. All kits are available in your choice of balusters: square, turned, or round metal, and are included in the kit. Glass balusters sold separately.

1 A Quality Product

Everything you need is included in each railing kit box for a railing installation that exudes timeless elegance while providing low-maintenance dependability for years to come!

2 Strength & Dependability

Endurance Original Rail boasts the low-maintenance of a vinyl railing system with the dependable strength of the aluminum reinforced top and bottom rails to keep your family safe and secure.

3 Installation Options

Whether you're installing on existing 4" x 4" posts or elegant round columns, our complete line of bracket kits help you complete any project! With 4 balusters styles and 3 color options, you're sure to find your perfect style combination with Endurance!