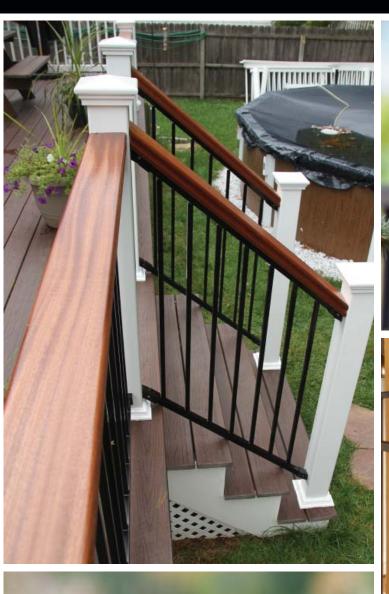

### Why EXCALIBUR®?

Sexy. Sophisticated. A new twist on a time-proven idea. We've taken elements you've loved from our Endurance and Titan Pro railing systems and created Excalibur, the steel railing line from the RDI Metal Works family. Endurance-like hidden attachments, Titan-like easy installation, economical, and sleek satin black and hammered bronze finishes, are all combined together to create our first fully metal system. Sure, metal has been around for a while, but you've never seen it quite like this.

#### 2 Custom Options

Add a feeling of warmth to the toughness of steel by adding a custom wood top or matching deckboard. Install using our fascia mount posts for a more traditional appearance. Or, mix it up by combining Excalibur rail panels with different post options from our Crossover Products.