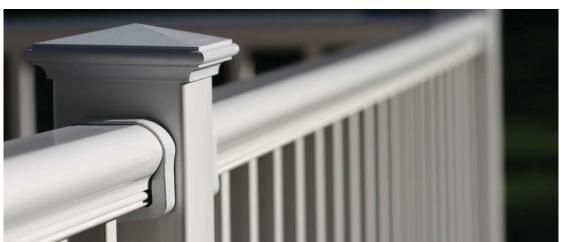

# TITIES PRO RAIL

TITAN PRO and TITAN PRO XL were created with the installer in mind. A Titan rail section assembles in minutes and is ideal for residential and commercial applications. Metal-to-metal connections add to the sound engineering that enables easy and safe installations. Titan is manufactured using the highest quality materials to meet your performance and building requirements.

1 Easy Installation

Titan posts comes with a low-maintenance vinyl sleeve and pre-attached brackets making them ready to go for your installation. Just drop in the rail sections as you assemble them and you're all set!

2 Strength & Security

Vinyl clad aluminum makes for a strong and dependable railing system while the Titan Pro rail profile meets International Residential Code for stair rail graspability - no secondary hand rail is needed in residential applications!