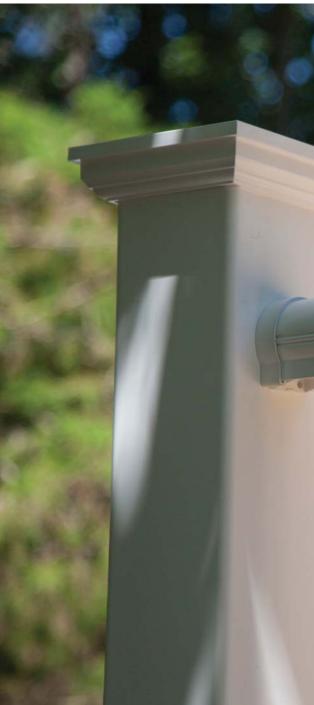

1 Easy Installation

Titan posts comes with a low-maintenance vinyl sleeve and pre-attached brackets making them ready to go for your installation. Just drop in the rail sections as you assemble them and you're all set!

2 Strength & Security

Vinyl clad aluminum makes for a strong and dependable railing system while the Titan Pro rail profile meets International Residential Code for stair rail graspability - no secondary hand rail is needed in residential applications!