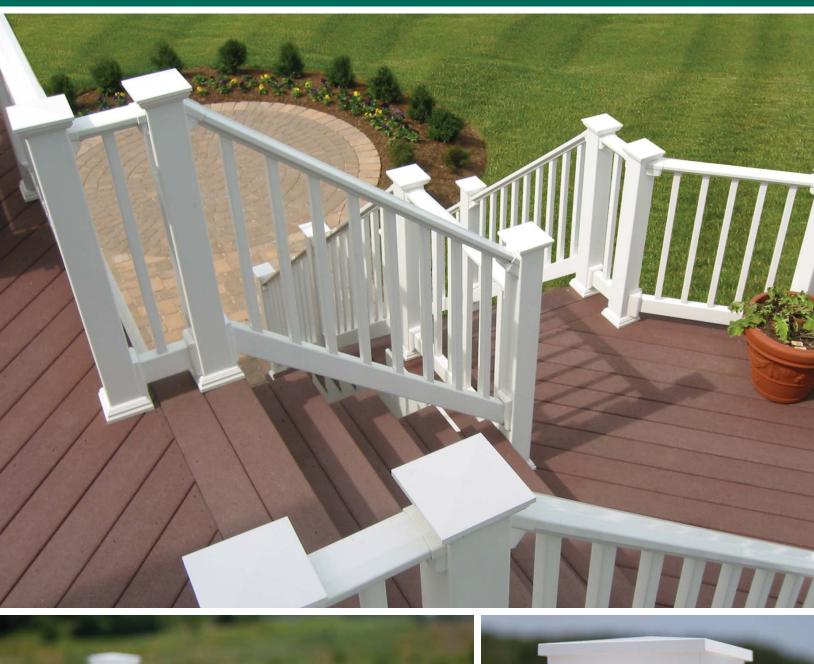

### Why ORIGINAL RAIL™?

ENDURANCE ORIGINAL RAIL™ is the cornerstone of the RDI product line. The most complete system of railing kits is coupled with a variety of accessory brackets that allow installation to almost any surface at any level angle up to 45°. Simple form and dependable function unite this railing design to maintain safety without sacrificing the elegant presentation of your home or commercial space. All kits are available in your choice of balusters: square, turned, or round metal, and are included in the kit. Glass balusters sold separately.

1 A Quality Product

Everything you need is included in each railing kit box for a railing installation that exudes timeless elegance while providing low-maintenance dependability for years to come!

2 Strength & Dependability

Endurance Original Rail boasts the low-maintenance of a vinyl railing system with the dependable strength of the aluminum reinforced top and bottom rails to keep your family safe and secure.

3 Installation Options

Whether you're installing on existing 4" x 4" posts or elegant round columns, our complete line of bracket kits help you complete any project! With 4 balusters styles and 3 color options, you're sure to find your perfect style combination with Endurance!