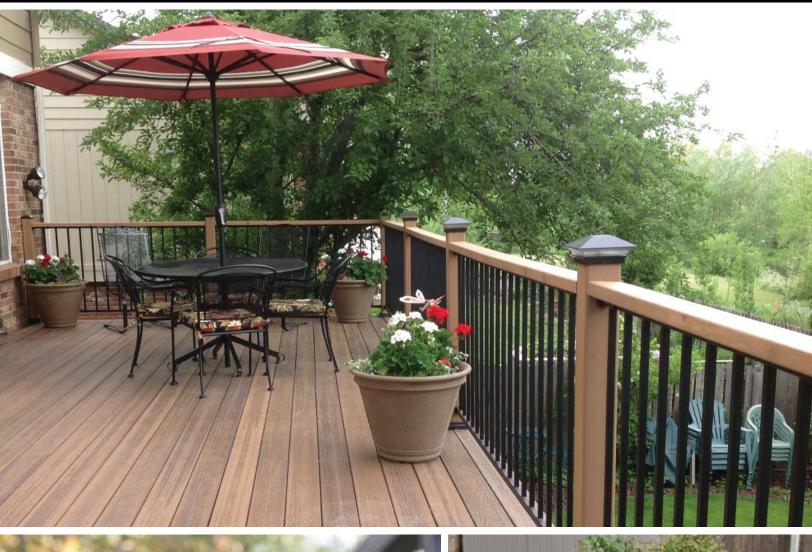

### Why ORIGINAL RAIL™?

ENDURANCE ORIGINAL RAIL™ is the cornerstone of the RDI product line. The most complete system of railing kits is coupled with a variety of accessory brackets that allow installation to almost any surface at any level angle up to 45°. Simple form and dependable function unite this railing design to maintain safety without sacrificing the elegant presentation of your home or commercial space. All kits are available in your choice of balusters: square, turned, or round metal, and are included in the kit. Glass balusters sold separately.

1 A Quality Product

Everything you need is included in each railing kit box for a railing installation that exudes timeless elegance while providing low-maintenance dependability for years to come!

2 Strength & Dependability

Endurance Original Rail boasts the low-maintenance of a vinyl railing system with the dependable strength of the aluminum reinforced top and bottom rails to keep your family safe and secure.

3 Installation Options