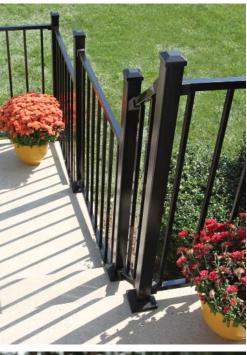

## Why AVALON™?

**AVALON ALUMINUM RAILING®**, the newest edition to the RDI Metal Works® family, brings you many of the features you've loved about our other products with a new attitude. Unique style options combine form, function and versatility to add a rich, stylish look to your home while adding safety and security at the same time.

#### 1 Durable & Reliable

Durable aluminum weathers tough conditions and Avalon's powder-coated finish guards against rusting, rotting, peeling, or fading. To back it up, Avalon comes with a Lifetime residential warranty!

#### 2 Unique Style Options

Customize your Avalon installation with 3 different top rail options, and 3 different color choices. Mix it up by installing Avalon with a selection of Crossover posts and post caps, or use our matching Avalon posts.