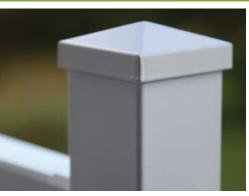

1 Easy Installation

Titan posts comes with a low-maintenance vinyl sleeve and pre-attached brackets making them ready to go for your installation. Just drop in the rail sections as you assemble them and you're all set!

3 Customizable Options

Titan Pro Rail offers a choice of two heights – 36" for residential application and 42" for commercial, 4 balusters styles, and 3 color choices, making it a versatile option for your home or business!