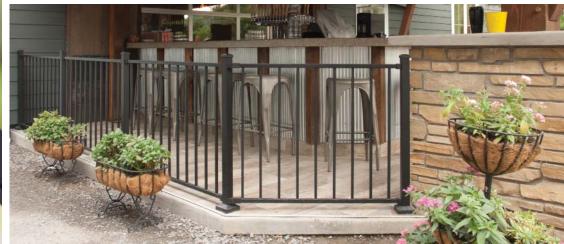

## Why AVALON™?

**AVALON ALUMINUM RAILING®**, the newest edition to the RDI Metal Works® family, brings you many of the features you've loved about our other products with a new attitude. Unique style options combine form, function and versatility to add a rich, stylish look to your home while adding safety and security at the same time.

#### 1 Durable & Reliable

Durable aluminum weathers tough conditions and Avalon's powder-coated finish guards against rusting, rotting, peeling, or fading. To back it up, Avalon comes with a Lifetime residential warranty!

#### 2 Unique Style Options

Customize your Avalon installation with 3 different top rail options, and 3 different color choices. Mix it up by installing Avalon with a selection of Crossover posts and post caps, or use our matching Avalon posts.