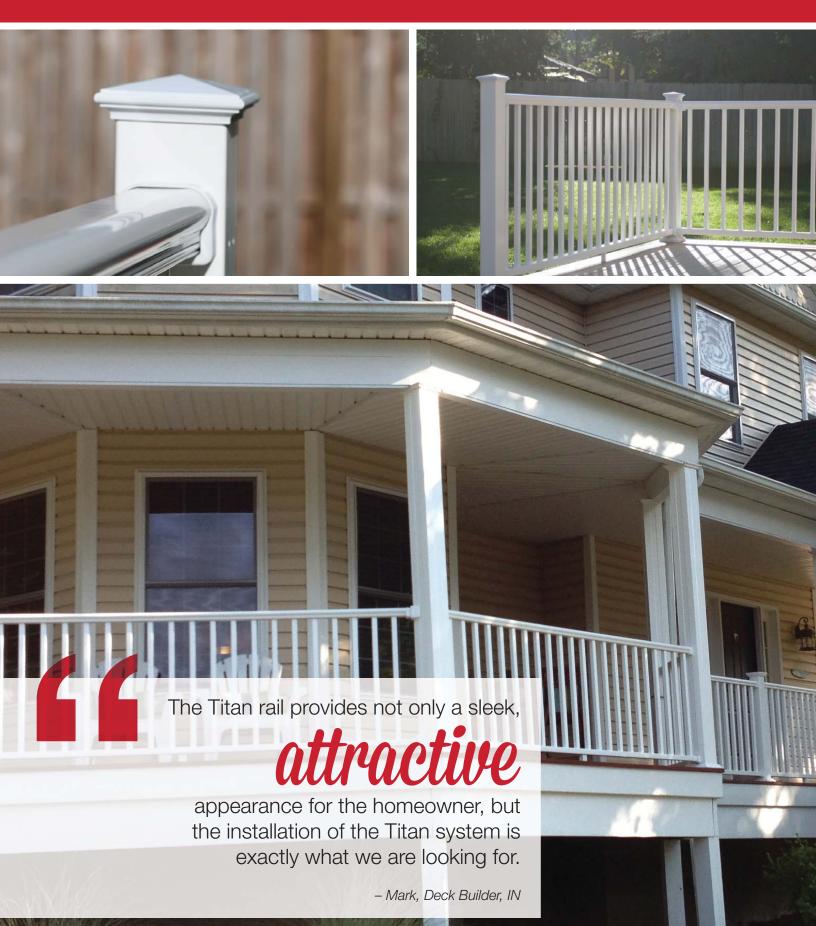

# TITIES PRO RAIL

TITAN PRO and TITAN PRO XL were created with the installer in mind. A Titan rail section assembles in minutes and is ideal for residential and commercial applications. Metal-to-metal connections add to the sound engineering that enables easy and safe installations. Titan is manufactured using the highest quality materials to meet your performance and building requirements.

1 Easy Installation

Titan posts comes with a low-maintenance vinyl sleeve and pre-attached brackets making them ready to go for your installation. Just drop in the rail sections as you assemble them and you're all set!

2 Strength & Security

Vinyl clad aluminum makes for a strong and dependable railing system while the Titan Pro rail profile meets International Residential Code for stair rail graspability - no secondary hand rail is needed in residential applications!

3 Customizable Options

Titan Pro Rail offers a choice of two heights – 36" for residential application and 42" for commercial, 4 balusters styles, and 3 color choices, making it a versatile option for your home or business!