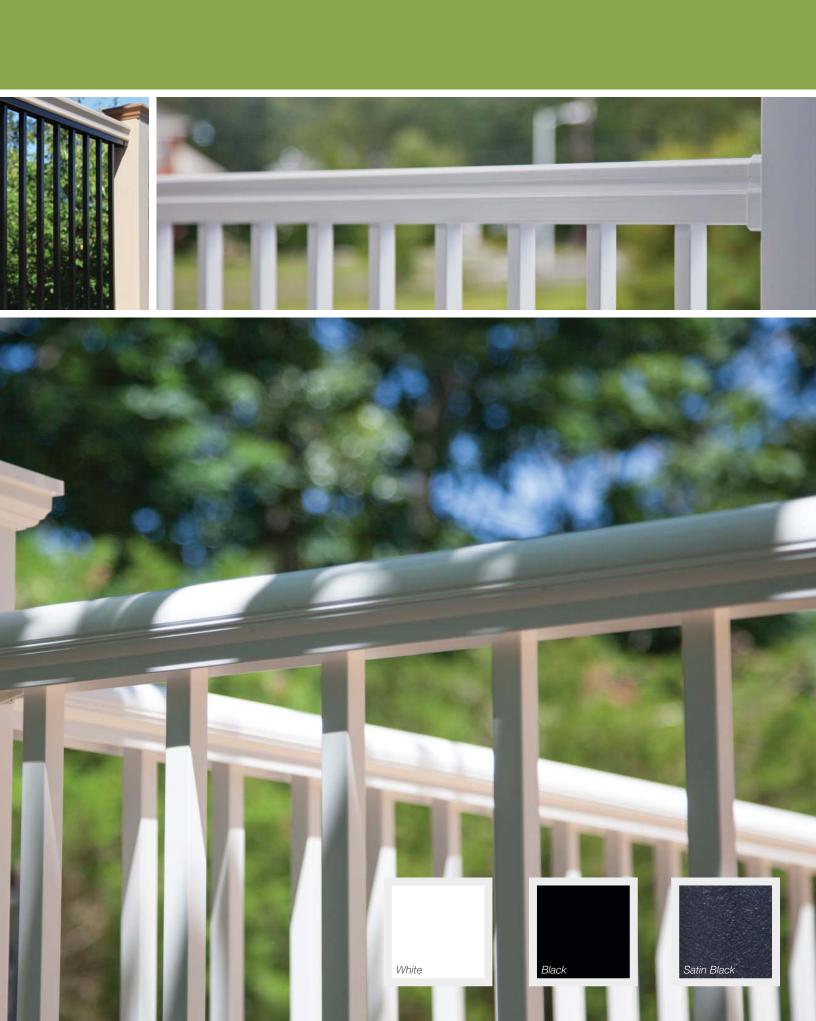

3 Customizable Options

Titan Pro Rail offers a choice of two heights – 36" for residential application and 42" for commercial, 4 balusters styles, and 3 color choices, making it a versatile option for your home or business!

Whether you're installing on existing 4" x 4" posts or elegant round columns, our complete line of bracket kits help you complete any project! With 4 balusters styles and 3 color options, you're sure to find your perfect style combination with Endurance!

Satin Black