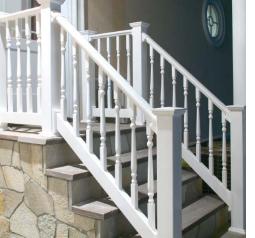

### Why ORIGINAL RAIL™?

ENDURANCE ORIGINAL RAIL™ is the cornerstone of the RDI product line. The most complete system of railing kits is coupled with a variety of accessory brackets that allow installation to almost any surface at any level angle up to 45°. Simple form and dependable function unite this railing design to maintain safety without sacrificing the elegant presentation of your home or commercial space. All kits are available in your choice of balusters: square, turned, or round metal, and are included in the kit. Glass balusters sold separately.

1 A Quality Product

Everything you need is included in each railing kit box for a railing installation that exudes timeless elegance while providing low-maintenance dependability for years to come!

2 Strength & Dependability

Endurance Original Rail boasts the low-maintenance of a vinyl railing system with the dependable strength of the aluminum reinforced top and bottom rails to keep your family safe and secure.

3 Installation Options

Whether you're installing on existing 4" x 4" posts or elegant round columns, our complete line of bracket kits help you complete any project! With 4 balusters styles and 3 color options, you're sure to find your perfect style combination with Endurance!