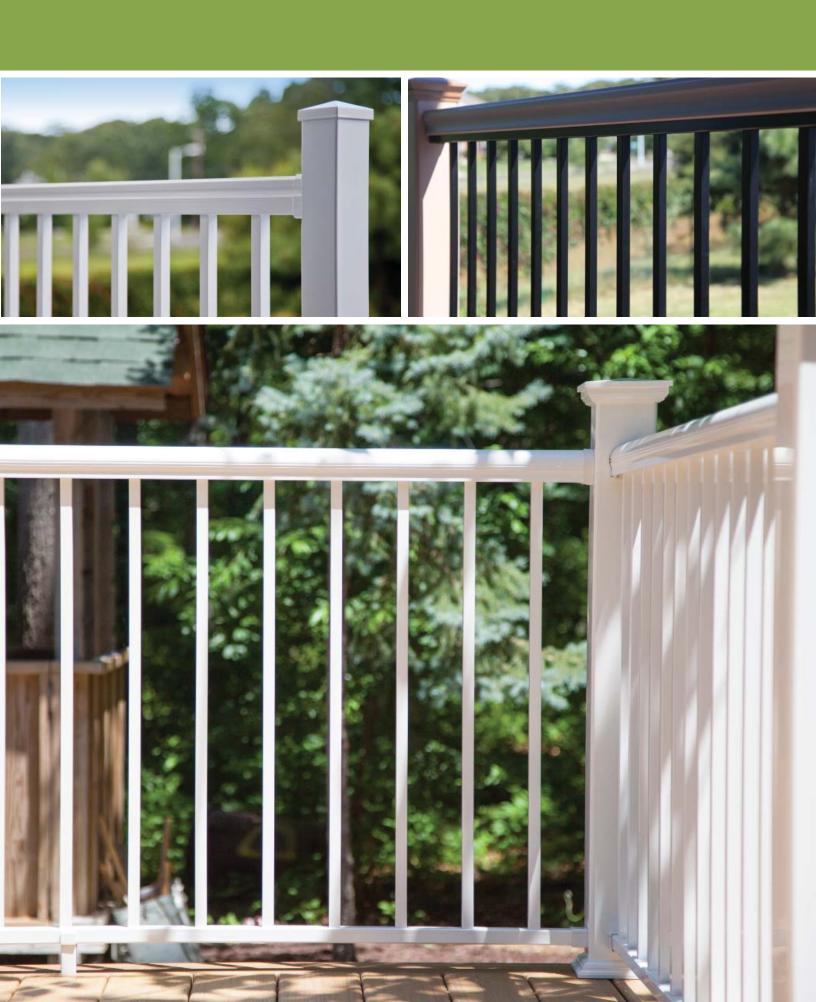

### Why ORIGINAL RAIL™?

ENDURANCE ORIGINAL RAIL™ is the cornerstone of the RDI product line. The most complete system of railing kits is coupled with a variety of accessory brackets that allow installation to almost any surface at any level angle up to 45°. Simple form and dependable function unite this railing design to maintain safety without sacrificing the elegant presentation of your home or commercial space. All kits are available in your choice of balusters: square, turned, or round metal, and are included in the kit. Glass balusters sold separately.

1 A Quality Product

Everything you need is included in each railing kit box for a railing installation that exudes timeless elegance while providing low-maintenance dependability for years to come!

2 Strength & Dependability

Endurance Original Rail boasts the low-maintenance of a vinyl railing system with the dependable strength of the aluminum reinforced top and bottom rails to keep your family safe and secure.

3 Installation Options

Whether you're installing on existing 4" x 4" posts or elegant round columns, our complete line of bracket kits help you complete any project! With 4 balusters styles and 3 color options, you're sure to find your perfect style combination with Endurance!