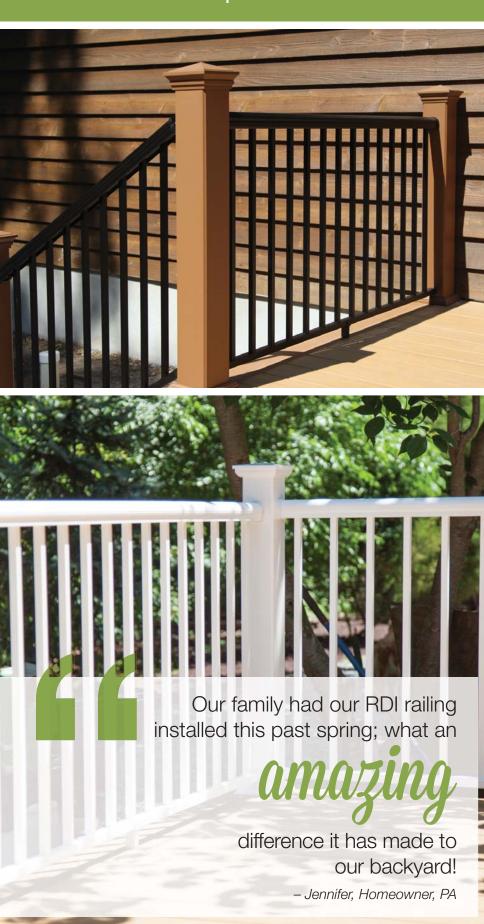

### Why ORIGINAL RAIL™?

ENDURANCE ORIGINAL RAIL™ is the cornerstone of the RDI product line. The most complete system of railing kits is coupled with a variety of accessory brackets that allow installation to almost any surface at any level angle up to 45°. Simple form and dependable function unite this railing design to maintain safety without sacrificing the elegant presentation of your home or commercial space. All kits are available in your choice of balusters: square, turned, or round metal, and are included in the kit. Glass balusters sold separately.

1 A Quality Product

Everything you need is included in each railing kit box for a railing installation that exudes timeless elegance while providing low-maintenance dependability for years to come!

2 Strength & Dependability

Endurance Original Rail boasts the low-maintenance of a vinyl railing system with the dependable strength of the aluminum reinforced top and bottom rails to keep your family safe and secure.

3 Installation Options

Whether you're installing on existing 4" x 4" posts or elegant round columns, our complete line of bracket kits help you complete any project! With 4 balusters styles and 3 color options, you're sure to find your perfect style combination with Endurance!