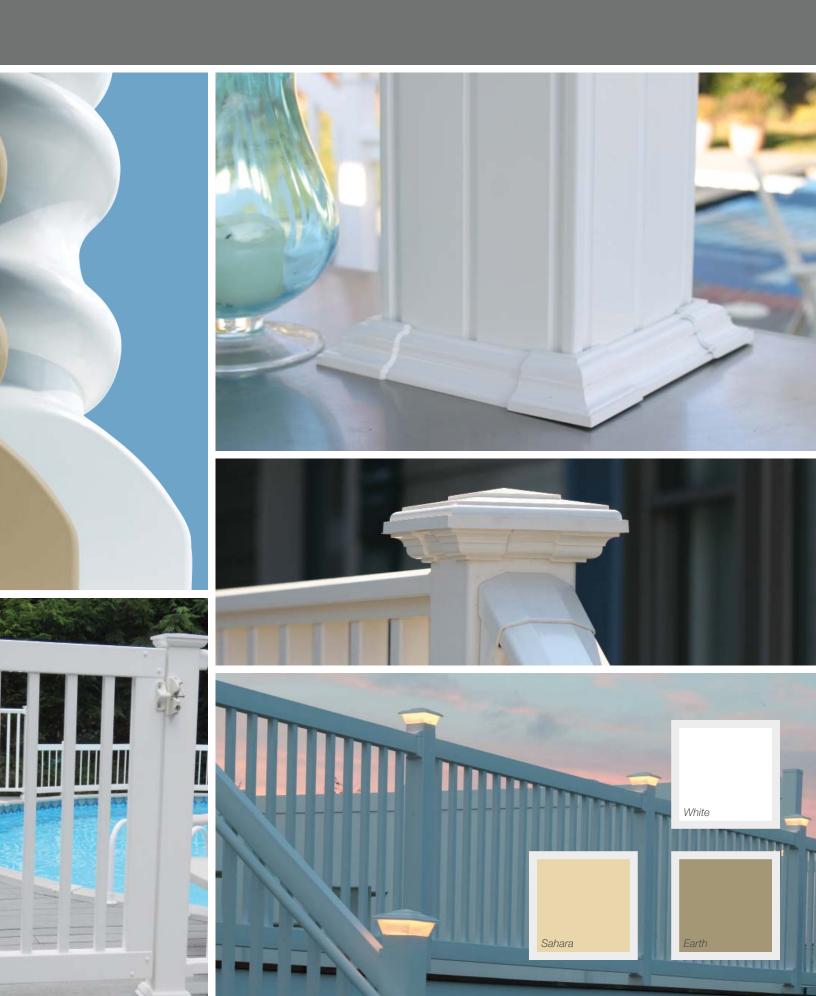

3 Customizable Options

Titan Pro Rail offers a choice of two heights – 36" for residential application and 42" for commercial, 4 balusters styles, and 3 color choices, making it a versatile option for your home or business!

Whether you're installing on existing 4" x 4" posts or elegant round columns, our complete line of bracket kits help you complete any project! With 4 balusters styles and 3 color options, you're sure to find your perfect style combination with Endurance!

#### 2 Unique Style Options

Customize your Avalon installation with 3 different top rail options, and 3 different color choices. Mix it up by installing Avalon with a selection of Crossover posts and post caps, or use our matching Avalon posts.