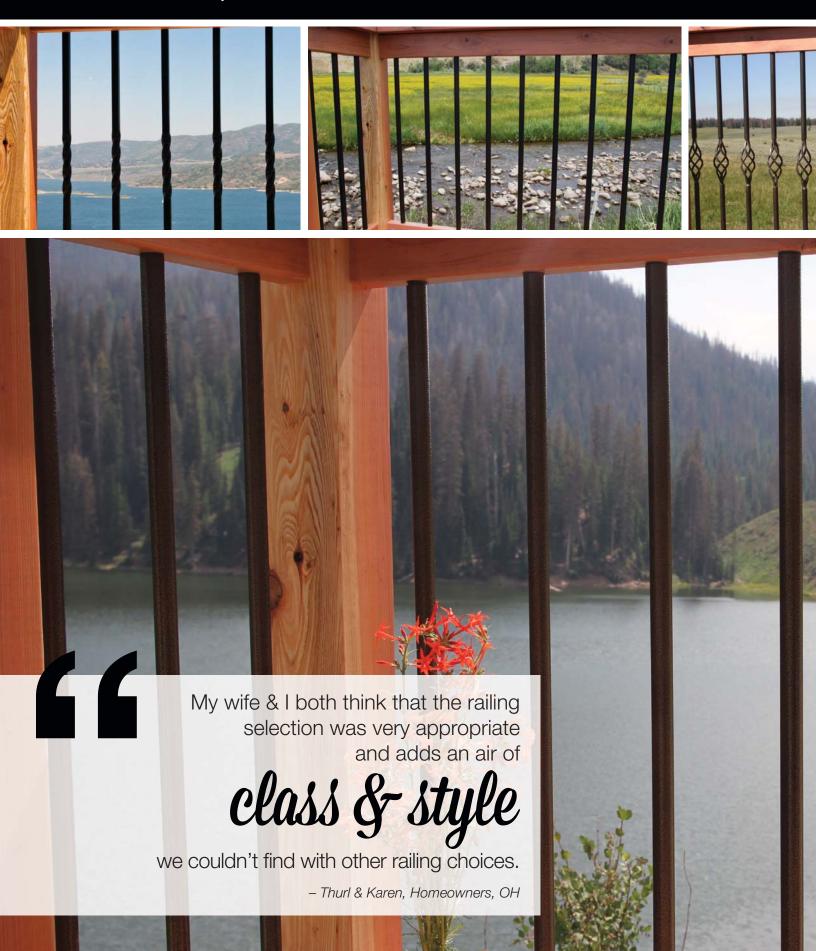

### Why EXCALIBUR®?

Sexy. Sophisticated. A new twist on a time-proven idea. We've taken elements you've loved from our Endurance and Titan Pro railing systems and created Excalibur, the steel railing line from the RDI Metal Works family. Endurance-like hidden attachments, Titan-like easy installation, economical, and sleek satin black and hammered bronze finishes, are all combined together to create our first fully metal system. Sure, metal has been around for a while, but you've never seen it quite like this.

#### Strength of Steel

Excalibur's pre-welded components provide strength while it's triple-coat finishing process ensures durability and a look that will last.