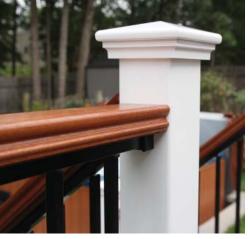

# TITIES PRO RAIL

TITAN PRO and TITAN PRO XL were created with the installer in mind. A Titan rail section assembles in minutes and is ideal for residential and commercial applications. Metal-to-metal connections add to the sound engineering that enables easy and safe installations. Titan is manufactured using the highest quality materials to meet your performance and building requirements.

1 Easy Installation

Titan posts comes with a low-maintenance vinyl sleeve and pre-attached brackets making them ready to go for your installation. Just drop in the rail sections as you assemble them and you're all set!

2 Strength & Security

Vinyl clad aluminum makes for a strong and dependable railing system while the Titan Pro rail profile meets International Residential Code for stair rail graspability - no secondary hand rail is needed in residential applications!