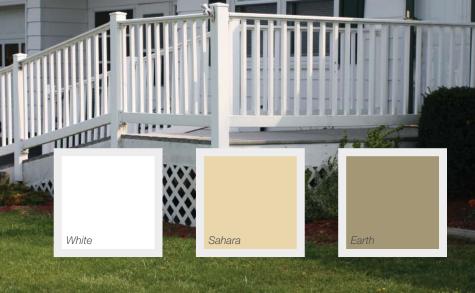

3 Customizable Options

Titan Pro Rail offers a choice of two heights – 36" for residential application and 42" for commercial, 4 balusters styles, and 3 color choices, making it a versatile option for your home or business!

Whether you're installing on existing 4" x 4" posts or elegant round columns, our complete line of bracket kits help you complete any project! With 4 balusters styles and 3 color options, you're sure to find your perfect style combination with Endurance!

#### 2 Unique Style Options

Customize your Avalon installation with 3 different top rail options, and 3 different color choices. Mix it up by installing Avalon with a selection of Crossover posts and post caps, or use our matching Avalon posts.