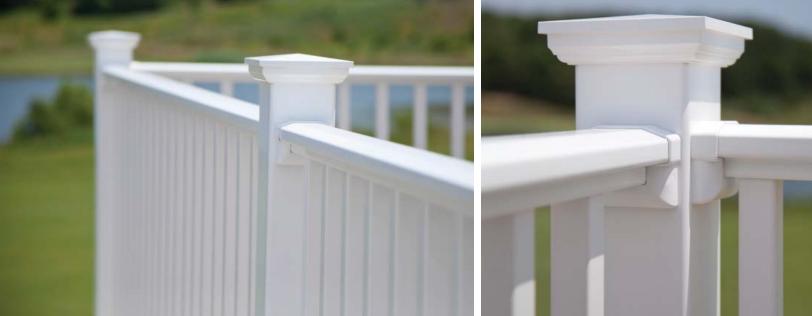

### Why ORIGINAL RAIL™?

ENDURANCE ORIGINAL RAIL™ is the cornerstone of the RDI product line. The most complete system of railing kits is coupled with a variety of accessory brackets that allow installation to almost any surface at any level angle up to 45°. Simple form and dependable function unite this railing design to maintain safety without sacrificing the elegant presentation of your home or commercial space. All kits are available in your choice of balusters: square, turned, or round metal, and are included in the kit. Glass balusters sold separately.

1 A Quality Product

Everything you need is included in each railing kit box for a railing installation that exudes timeless elegance while providing low-maintenance dependability for years to come!

2 Strength & Dependability

Endurance Original Rail boasts the low-maintenance of a vinyl railing system with the dependable strength of the aluminum reinforced top and bottom rails to keep your family safe and secure.

3 Installation Options

Whether you're installing on existing 4" x 4" posts or elegant round columns, our complete line of bracket kits help you complete any project! With 4 balusters styles and 3 color options, you're sure to find your perfect style combination with Endurance!