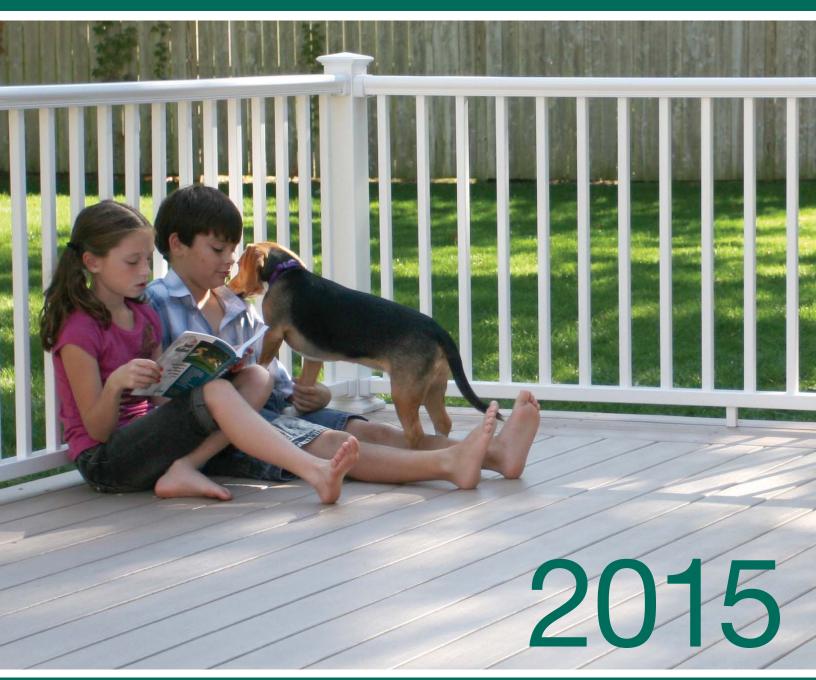

# living space

For home, for life.®









# TITIES PRO RAIL







TITAN PRO and TITAN PRO XL were created with the installer in mind. A Titan rail section assembles in minutes and is ideal for residential and commercial applications. Metal-to-metal connections add to the sound engineering that enables easy and safe installations. Titan is manufactured using the highest quality materials to meet your performance and building requirements.

1 Easy Installation

Titan posts comes with a low-maintenance vinyl sleeve and pre-attached brackets making them ready to go for your installation. Just drop in the rail sections as you assemble them and you're all set!

2 Strength & Security

Vinyl clad aluminum makes for a strong and dependable railing system while the Titan Pro rail profile meets International Residential Code for sta