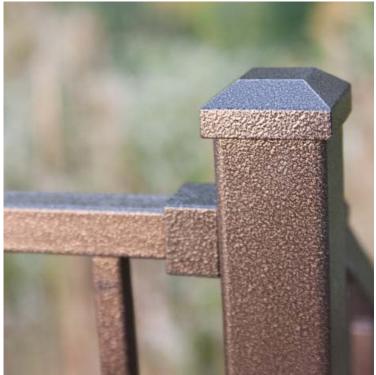

### Why EXCALIBUR®?

Sexy. Sophisticated. A new twist on a time-proven idea. We've taken elements you've loved from our Endurance and Titan Pro railing systems and created Excalibur, the steel railing line from the RDI Metal Works family. Endurance-like hidden attachments, Titan-like easy installation, economical, and sleek satin black and hammered bronze finishes, are all combined together to create our first fully metal system. Sure, metal has been around for a while, but you've never seen it quite like this.

#### Strength of Steel

Excalibur's pre-welded components provide strength while it's triple-coat finishing process ensures durability and a look that will last.