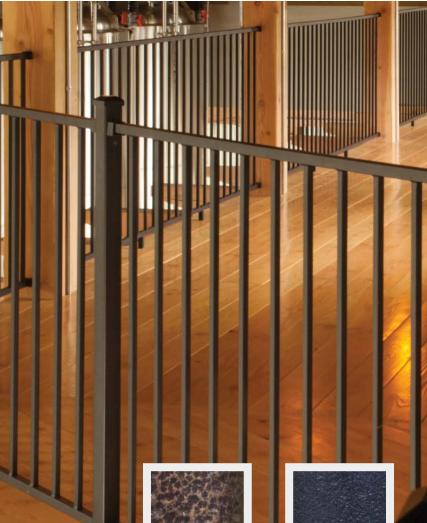

### Why ORIGINAL RAIL™?

ENDURANCE ORIGINAL RAIL™ is the cornerstone of the RDI product line. The most complete system of railing kits is coupled with a variety of accessory brackets that allow installation to almost any surface at any level angle up to 45°. Simple form and dependable function unite this railing design to maintain safety without sacrificing the elegant presentation of your home or commercial space. All kits are available in your choice of balusters: square, turned, or round metal, and are included in the kit. Glass balusters sold separately.

1 A Quality Product

Everything you need is included in each railing kit box for a railing installation that exudes timeless elegance while providing low-maintenance dependability for years to come!

2 Strength & Dependability

Endurance Original Rail boasts the low-maintenance of a vinyl railing system with the dependable strength of the aluminum reinforced top and bottom rails to keep your family safe and secure.

3 Installation Options