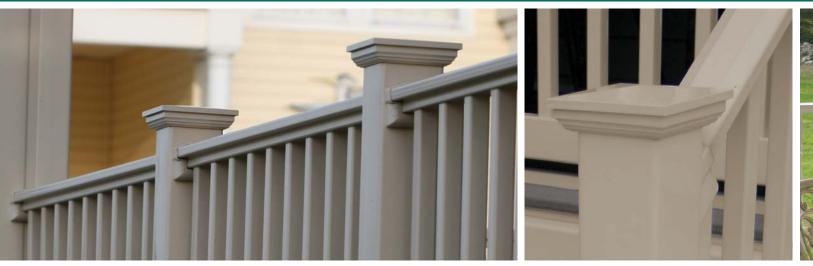

### Why EXCALIBUR®?

Sexy. Sophisticated. A new twist on a time-proven idea. We've taken elements you've loved from our Endurance and Titan Pro railing systems and created Excalibur, the steel railing line from the RDI Metal Works family. Endurance-like hidden attachments, Titan-like easy installation, economical, and sleek satin black and hammered bronze finishes, are all combined together to create our first fully metal system. Sure, metal has been around for a while, but you've never seen it quite like this.

#### Strength of Steel

Excalibur's pre-welded components provide strength while it's triple-coat finishing process ensures durability and a look that will last.

#### 2 Custom Options

Add a feeling of warmth to the toughness of steel by adding a custom wood top or matching deckboard. Install using our fascia mount posts for a more traditional appearance. Or, mix it up by combining Excalibur rail panels with different post options from our Crossover Products.