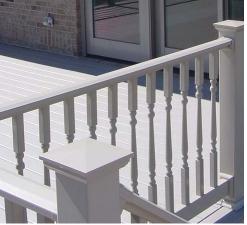

# TITIES PRO RAIL

TITAN PRO and TITAN PRO XL were created with the installer in mind. A Titan rail section assembles in minutes and is ideal for residential and commercial applications. Metal-to-metal connections add to the sound engineering that enables easy and safe installations. Titan is manufactured using the highest quality materials to meet your performance and building requirements.

1 Easy Installation

Titan posts comes with a low-maintenance vinyl sleeve and pre-attached brackets making them ready to go for your installation. Just drop in the rail sections as you assemble them and you're all set!

2 Strength & Security

Vinyl clad aluminum makes for a strong and dependable railing system while the Titan Pro rail profile meets International Residential Code for stair rail graspability - no secondary hand rail is needed in residential applications!

3 Customizable Options

Titan Pro Rail offers a choice of two heights – 36" for residential application and 42" for commercial, 4 balusters styles, and 3 color choices, making it a versatile option for your home or business!