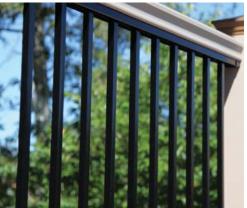

# TITIES PRO RAIL

TITAN PRO and TITAN PRO XL were created with the installer in mind. A Titan rail section assembles in minutes and is ideal for residential and commercial applications. Metal-to-metal connections add to the sound engineering that enables easy and safe installations. Titan is manufactured using the highest quality materials to meet your performance and building requirements.

2 Strength & Security

Vinyl clad aluminum makes for a strong and dependable railing system while the Titan Pro rail profile meets International Residential Code for stair rail graspability - no secondary hand rail is needed in residential applications!

3 Customizable Options

Titan Pro Rail offers a choice of two heights – 36" for residential application and 42" for commercial, 4 balusters styles, and 3 color choices, making it a versatile option for your home or business!