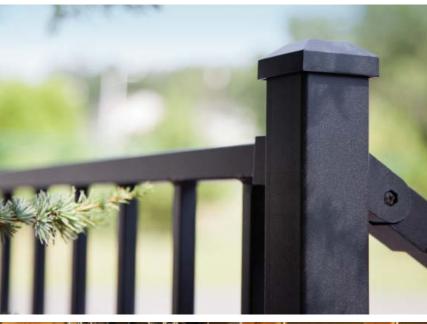

# TITIES PRO RAIL

TITAN PRO and TITAN PRO XL were created with the installer in mind. A Titan rail section assembles in minutes and is ideal for residential and commercial applications. Metal-to-metal connections add to the sound engineering that enables easy and safe installations. Titan is manufactured using the highest quality materials to meet your performance and building requirements.

1 Easy Installation

Titan posts comes with a low-maintenance vinyl sleeve and pre-attached brackets making them ready to go for your installation. Just drop in the rail sections as you assemble them and you're all set!

2 Strength & Security

Vinyl clad aluminum makes for a strong and dependable railing system while the Titan Pro rail profile meets International Residential Code for stair rail graspability - no secondary hand rail is needed in residential applications!