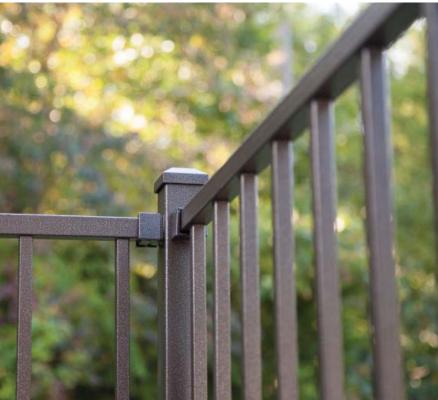

# TITIES PRO RAIL

TITAN PRO and TITAN PRO XL were created with the installer in mind. A Titan rail section assembles in minutes and is ideal for residential and commercial applications. Metal-to-metal connections add to the sound engineering that enables easy and safe installations. Titan is manufactured using the highest quality materials to meet your performance and building requirements.

1 Easy Installation

Titan posts comes with a low-maintenance vinyl sleeve and pre-attached brackets making them ready to go for your installation. Just drop in the rail sections as you assemble them and you're all set!

2 Strength & Security

Vinyl clad aluminum makes for a strong and dependable railing system while the Titan Pro rail profile meets International Residential Code for stair rail graspability - no secondary hand rail is needed in residential applications!