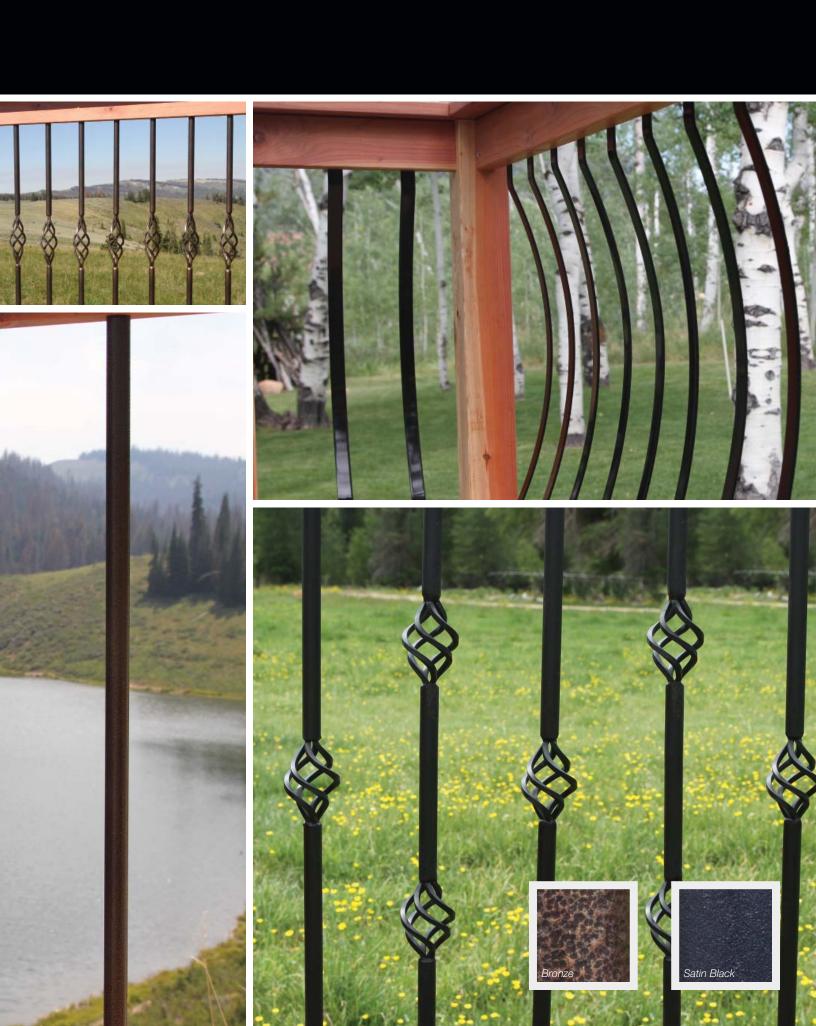

### Why EXCALIBUR®?

Sexy. Sophisticated. A new twist on a time-proven idea. We've taken elements you've loved from our Endurance and Titan Pro railing systems and created Excalibur, the steel railing line from the RDI Metal Works family. Endurance-like hidden attachments, Titan-like easy installation, economical, and sleek satin black and hammered bronze finishes, are all combined together to create our first fully metal system. Sure, metal has been around for a while, but you've never seen it quite like this.

#### 2 Custom Options

Add a feeling of warmth to the toughness of steel by adding a custom wood top or matching deckboard. Install using our fascia mount posts for a more traditional appearance. Or, mix it up by combining Excalibur rail panels with different post options from our Crossover Products.

#### Our Guarantee

Excalibur comes with a 15-year residential & 10-year commercial warranty on materials and a 2-year labor warranty to ensure your satisfaction!