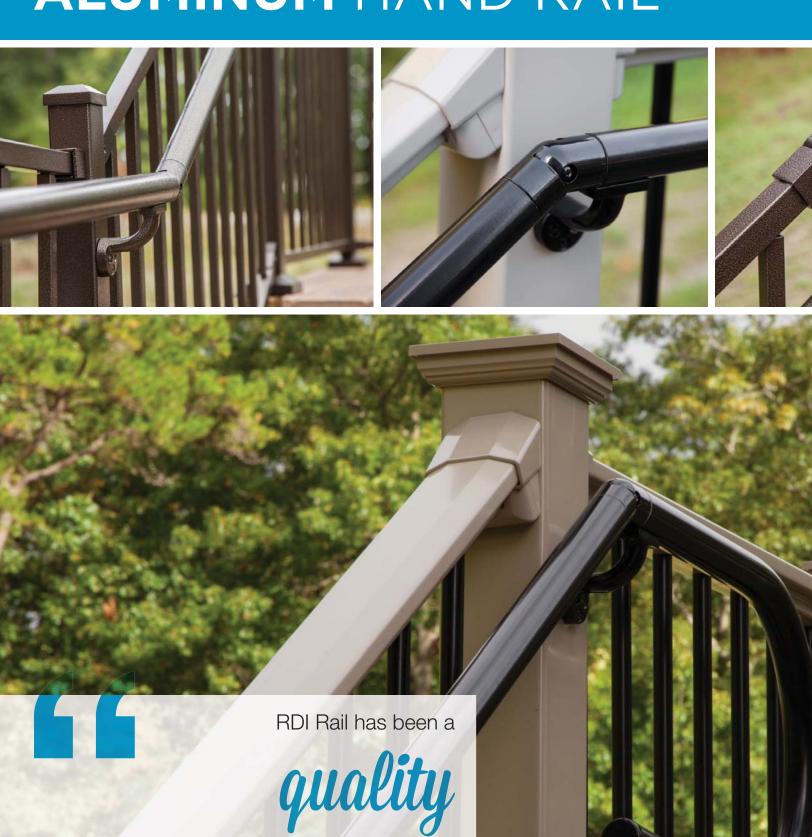

### **ALUMINUM** HAND RAIL<sup>TM</sup>

railing for both the homeowner and the home builders alike.

- Charles, Lumberyard Manager, DE