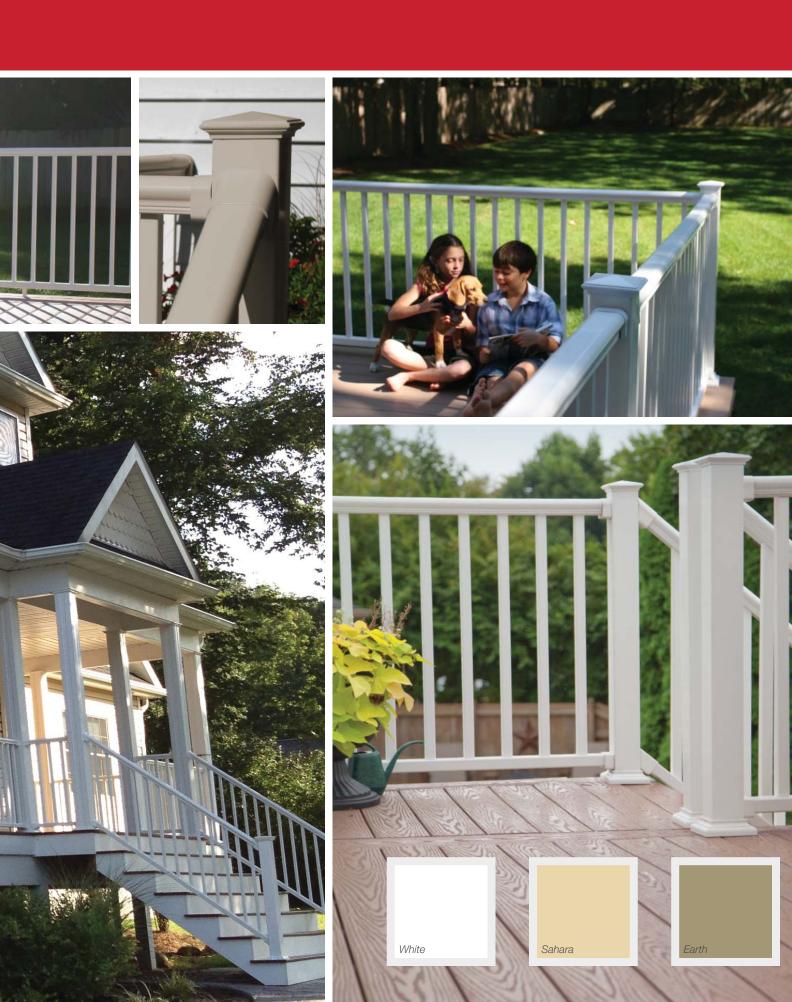

# TITIES PRO RAIL

TITAN PRO and TITAN PRO XL were created with the installer in mind. A Titan rail section assembles in minutes and is ideal for residential and commercial applications. Metal-to-metal connections add to the sound engineering that enables easy and safe installations. Titan is manufactured using the highest quality materials to meet your performance and building requirements.

1 Easy Installation

Titan posts comes with a low-maintenance vinyl sleeve and pre-attached brackets making them ready to go for your installation. Just drop in the rail sections as you assemble them and you're all set!

2 Strength & Security

Vinyl clad aluminum makes for a strong and dependable railing system while the Titan Pro rail profile meets International Residential Code for stair rail graspability - no secondary hand rail is needed in residential applications!

3 Customizable Options

Titan Pro Rail offers a choice of two heights – 36" for residential application and 42" for commercial, 4 balusters styles, and 3 color choices, making it a versatile option for your home or business!