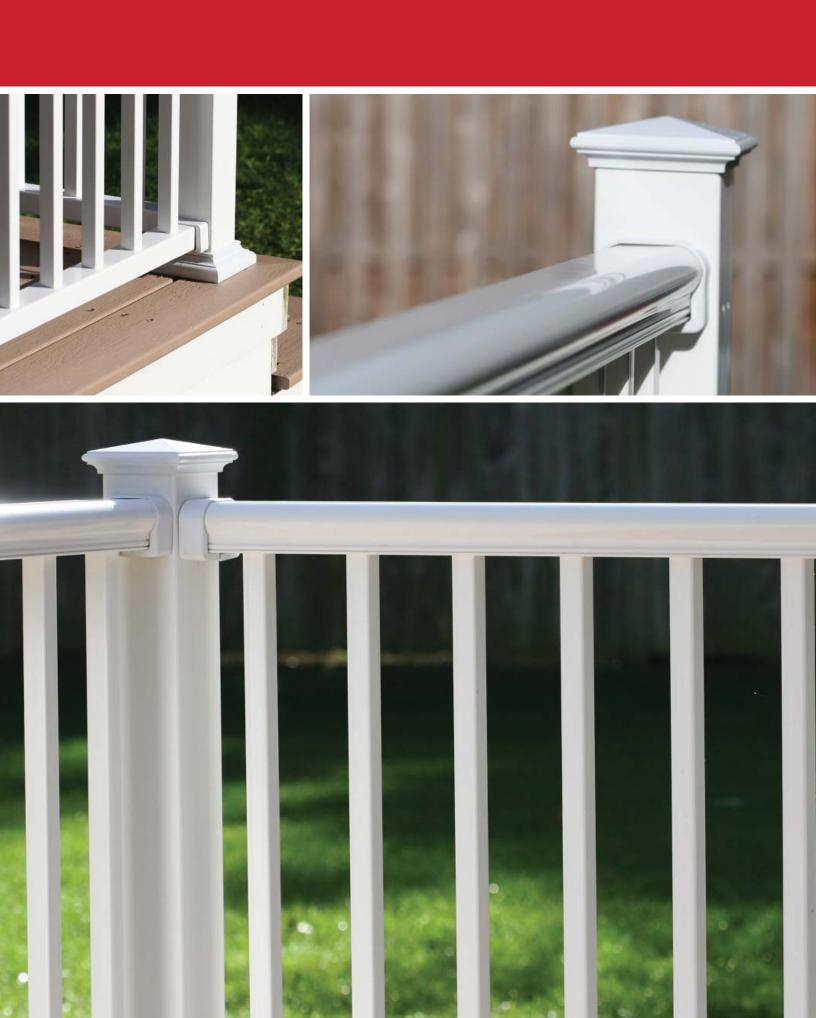

### Why ORIGINAL RAIL™?

ENDURANCE ORIGINAL RAIL™ is the cornerstone of the RDI product line. The most complete system of railing kits is coupled with a variety of accessory brackets that allow installation to almost any surface at any level angle up to 45°. Simple form and dependable function unite this railing design to maintain safety without sacrificing the elegant presentation of your home or commercial space. All kits are available in your choice of balusters: square, turned, or round metal, and are included in the kit. Glass balusters sold separately.

1 A Quality Product

Everything you need is included in each railing kit box for a railing installation that exudes timeless elegance while providing low-maintenance dependability for years to come!

2 Strength & Dependability

Endurance Original Rail boasts the low-maintenance of a vinyl railing system with the dependable strength of the aluminum reinforced top and bottom rails to keep your family safe and secure.

3 Installation Options

Whether you're installing on existing 4" x 4" posts or elegant round columns, our complete line of bracket kits help you complete any project! With 4 balusters styles and 3 color options, you're sure to find your perfect style combination with Endurance!